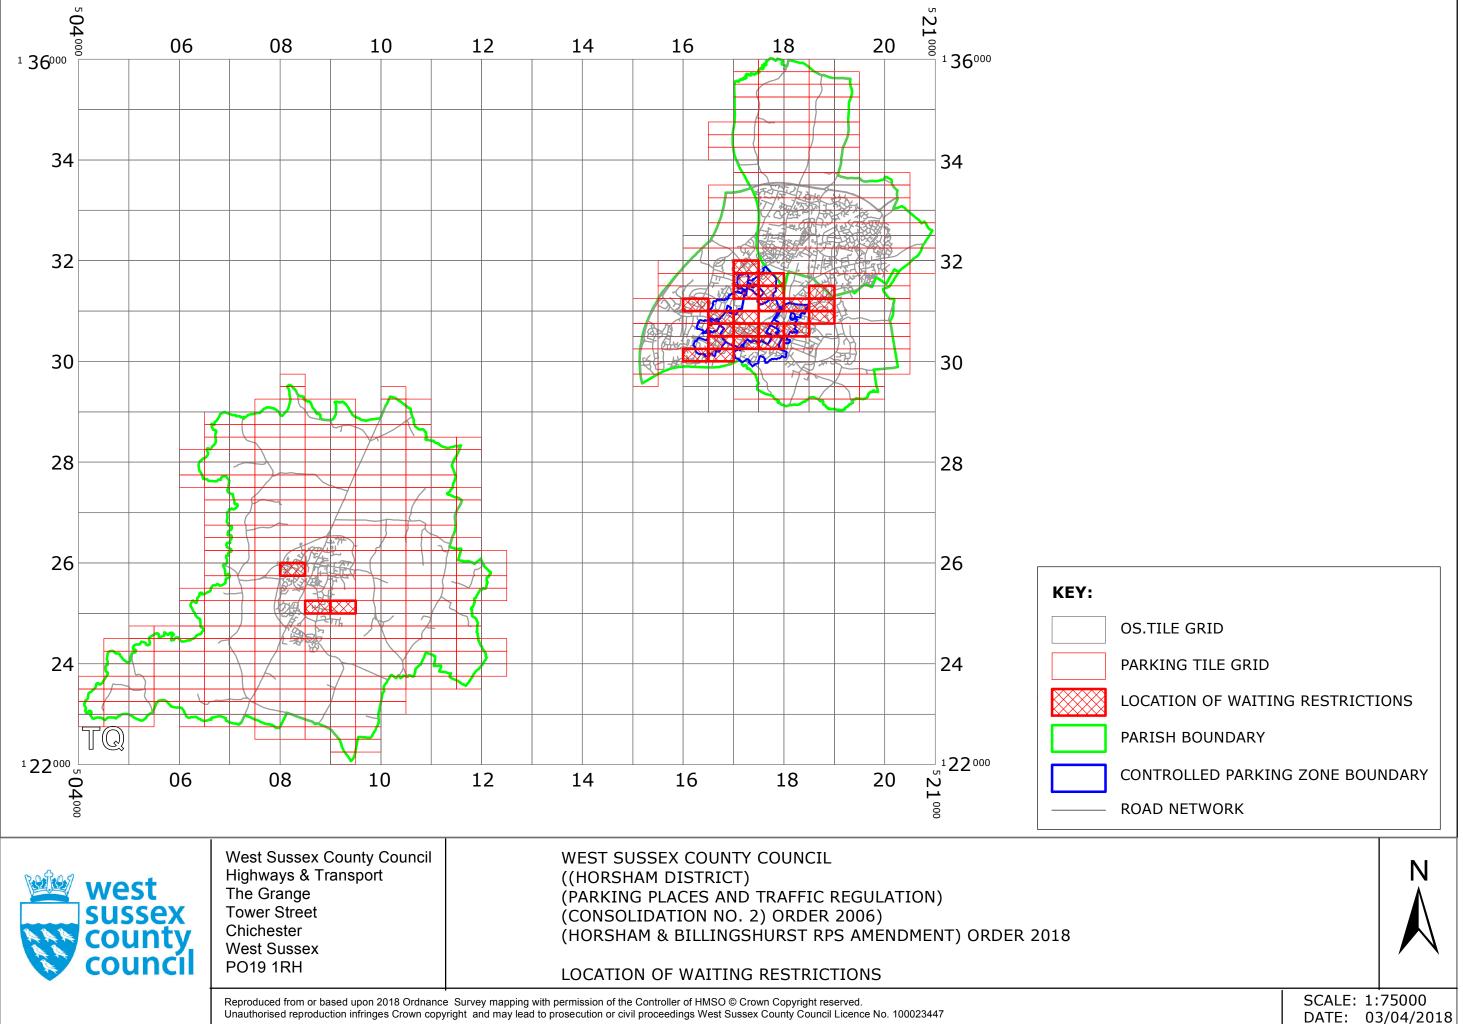

# WEST SUSSEX COUNTY COUNCIL ((HORSHAM DISTRICT) (PARKING PLACES AND TRAFFIC REGULATION) (CONSOLIDATION NO. 2) ORDER 2006) (HORSHAM & BILLINGSHURST RPS AMENDMENT) ORDER 2018

# **BILLINGSHURST, HORSHAM AND NORTH HORSHAM: LOCATION OF WAITING RESTRICTIONS**

# **Key for Waiting Restrictions**

All areas over which the provision of the orders apply are defined by the shaded areas as shown on the following plans plus a contiguous area not indicated on the plans of verge and/or footway between the carriageway edge and the highway boundary. The plans in this schedule are based upon grid references of the Ordnance Survey National Grid defined by the OSGB 36 triangulation.