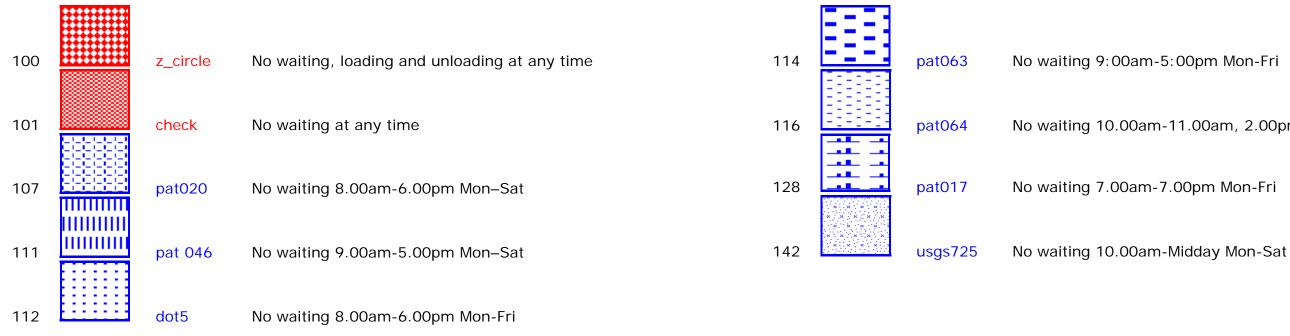

# Prohibition of waiting at any time

# 03 April 2018

No waiting 10.00am-11.00am, 2.00pm-3.00pm Mon-Fri