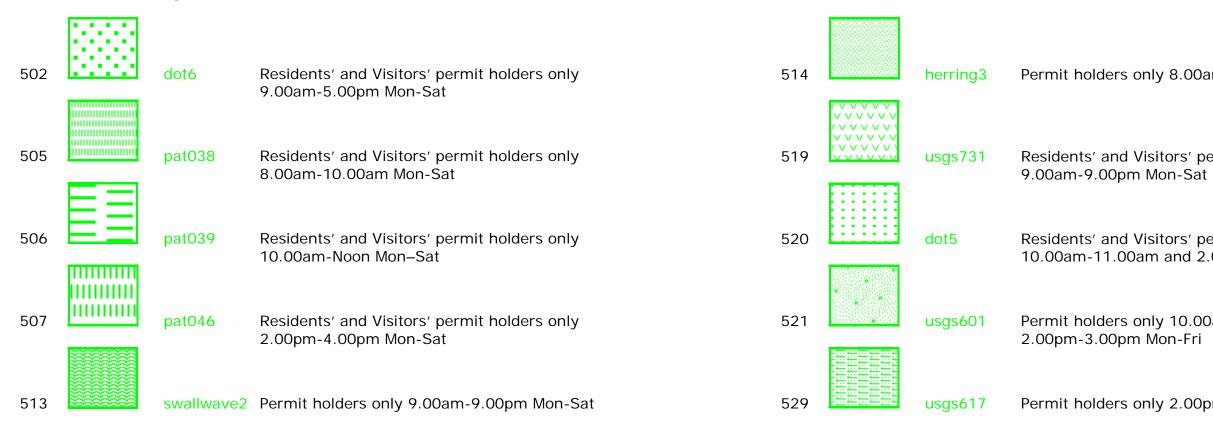

### **Residents Parking**

Permit holders only 8.00am-6.00pm Mon-Sat

Residents' and Visitors' permit holders only

Residents' and Visitors' permit holders only 10.00am-11.00am and 2.00pm-3.00pm Mon-Fri

Permit holders only 10.00am-11.00am and

Permit holders only 2.00pm-4.00pm Mon-Sat

ors' permit holders and 30mins No return within 1hr lers 2.00pm-4.00pm Mon-Sat

ors' permit holders and 2hrs No return within 2hrs lers 8.00am-6.00pm Mon-Fri

ors' permit holders and 3hrs No return within 1hr lers 9.00am-5.00pm Mon-Sat