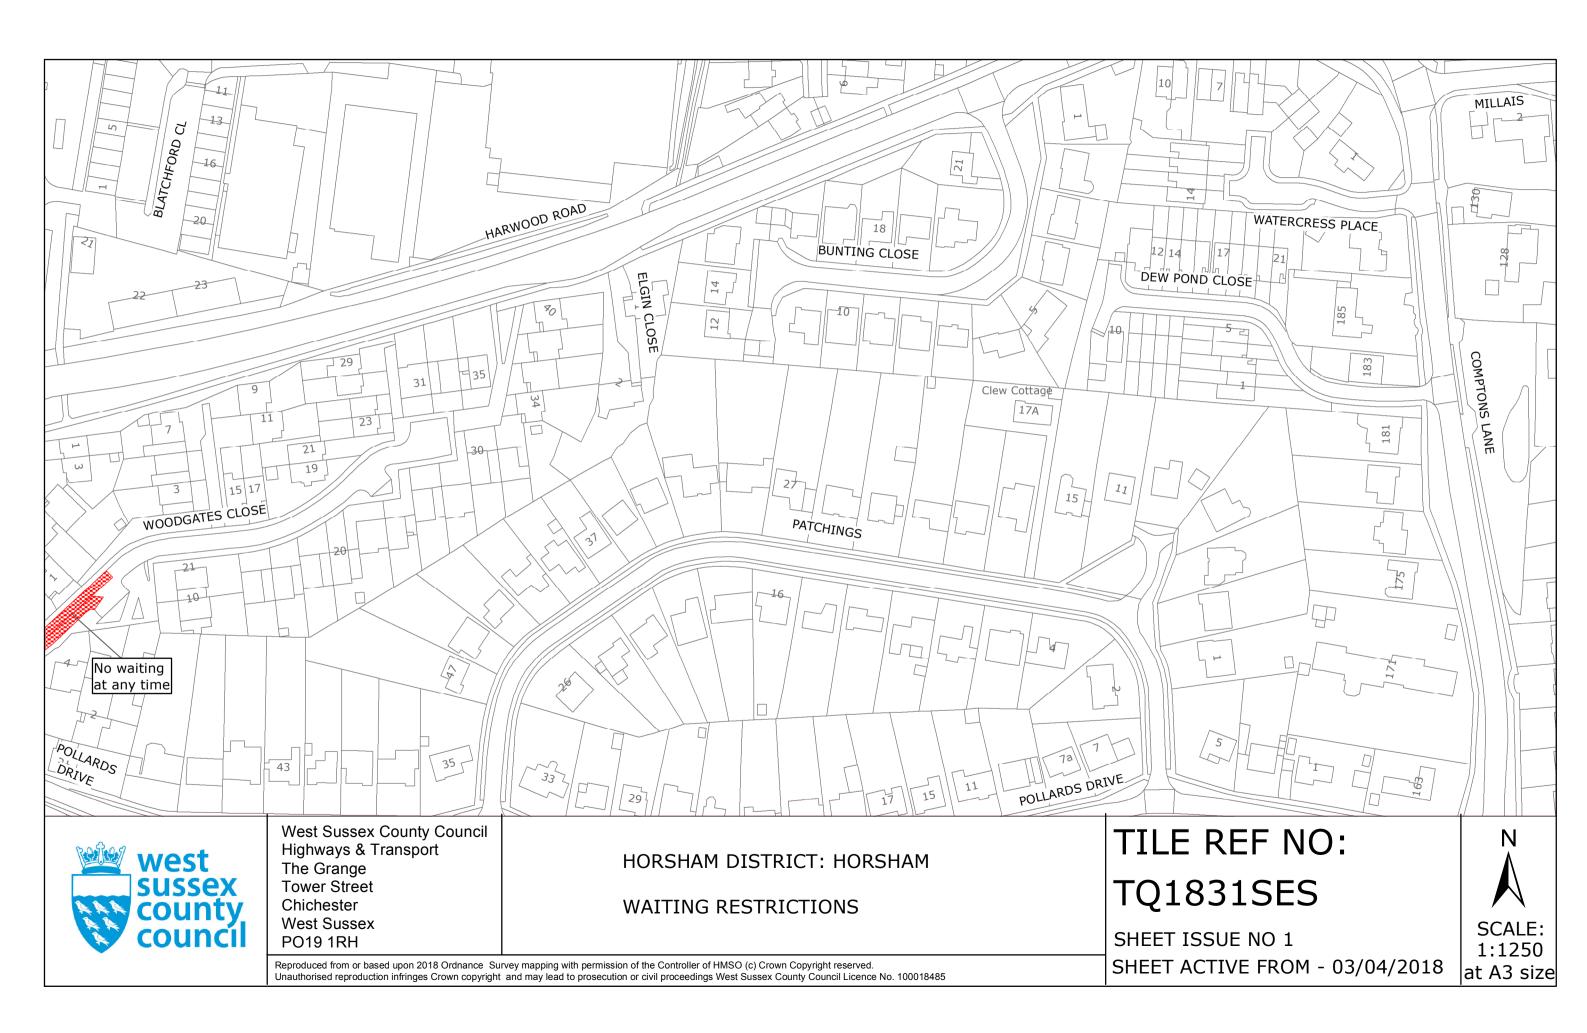

#### THIRD SCHEDULE Plan to be inserted (as attached)

(L.S.)

TQ1831SES (Sheet Issue No. 1)

The COMMON SEAL of WEST SUSSEX COUNTY COUNCIL was hereto affixed

the THENTIETH in the presence of day of MARCH 2018.